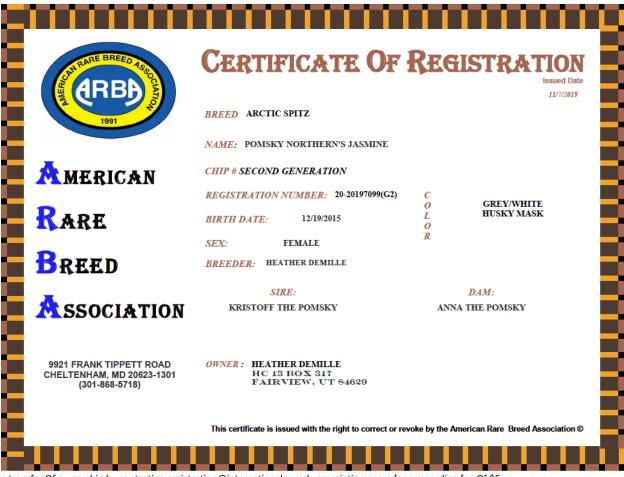

cond                                                                                                    | Email: PomskyNortherns@gmail.c     | om                      | 10088L                                  | -0114 - P          |  |  |  |
|   |                                                                                                                          |                                    |                         | ANSKO                                   | 0.4 TV -           |  |  |  |

This certificate shall accompany a dog in the event they are transfered to a new owner or purchaser. A replacement certificate may be obtained after a transfer of ownership by contacting registration@internationalpomskyassociation.com for a recording fee of \$5.

Certificate issued: 10/05/16



a transfer Of ownership by contacting registration@internationalpomskyassociation ecom for a recording fee Of \$5.